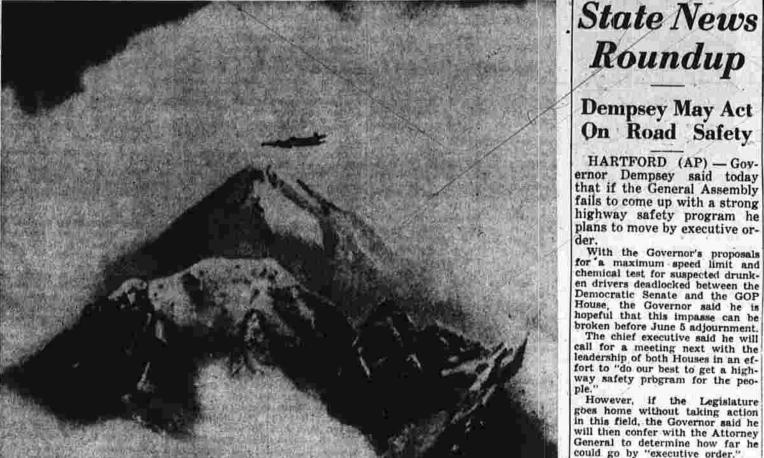

PRICE SEVEN CENTS

The Weather

(EIGHTEEN PAGES)

This is M. Everest in the Himalayas, the world's highest mountain, which has been easied by an American expedition. Two members of the American team raised the Stars and Stripes already.