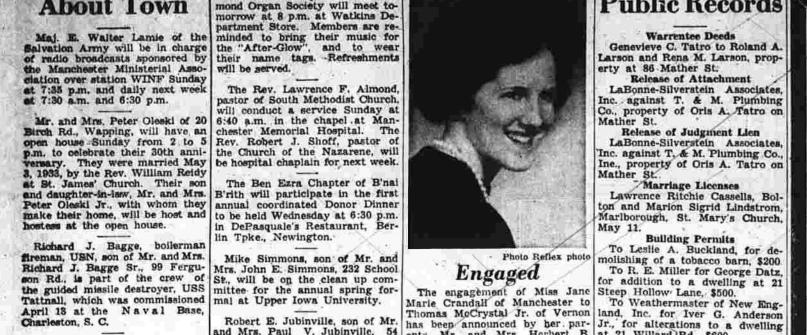

PRICE SEVEN CENTS

The Weather

(EIGHTEEN PAGES)

This is M. Everest in the Himalayas, the world's highest mountain, which has been easied by an American expedition. Two members of the American team raised the Stars and Stripes already.